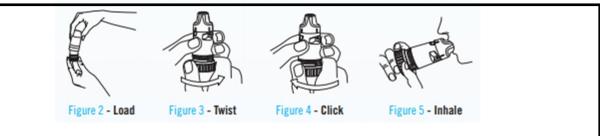

- 1. Holding Flexhaler upright, remove cap
- 2. Twist the brown grip until you hear a click and counter has decreased by 1, then click back
- 3. Place mouth over mouthpiece with a tight seal, holding device parallel to the ground
- 4. Inhale quickly and deeply
- 5. Hold breath as long as you can, around 10 seconds
- 6. Remove Flexhaler from mouth an exhale slowly away from device.
- 7. Place cap back on and twist until you hear a click and arrow is lined up with the counter
- 8. Repeat steps 1-7 for each dose