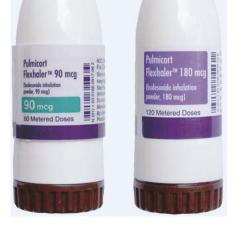

## Pulmicort Flexhaler®

90 mcg (green on label 180mcg (purple label))

| Medicine                           | Need a | My dose                  |
|------------------------------------|--------|--------------------------|
| Controller<br>(dry powder inhaler) | No     | Check Asthma Action Plan |