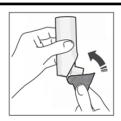

- 1. Holding RespiClick upright, open red cap until you hear a click
- 2. Exhale away from device
- Place mouth over mouthpiece with a tight seal (do not block vent with mouth or fingers)
- 4. Inhale quickly and deeply
- 5. Hold breath as long as you can, around 10 seconds
- 6. Remove RespiClick from mouth an exhale slowly away from device.
- 7. Place cap back on until it clicks closed
- 8. Steps 1-7 for each dose