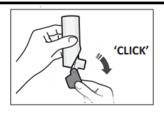

- 1. Holding RespiClick upright, open red cap until you hear a click
- 2. Exhale away from device
- Place mouth over mouthpiece with a tight seal (do not block vent with mouth or fingers)
- 4. Inhale quickly and deeply
- 5. Hold breath as long as you can, around 10 seconds
- 6. Remove RespiClick from mouth an exhale slowly away from device.
- 7. Place cap back on until it clicks closed
- 8. Steps 1-7 for each dose