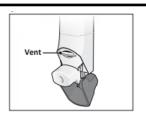

- 1. Holding RespiClick upright, open red cap until you hear a click
- 2. Exhale away from device
- Place mouth over mouthpiece with a tight seal (do not block vent with mouth or fingers)
- 4. Inhale quickly and deeply
- 5. Hold breath as long as you can, around 10 seconds
- 6. Remove RespiClick from mouth an exhale slowly away from device.
- 7. Place cap back on until it clicks closed
- 8. Steps 1-7 for each dose