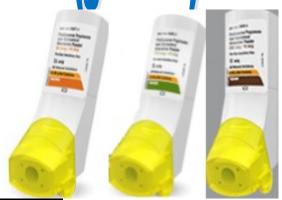

fluticasone & salmeterol Respiclick (generic)

55/14mcg (low dose light orange label)

113/14mcg (medium dose (green label)

232/14mcg (high dose) (dark orange label)

| Medicine                        | Need a spacer? | My dose                  |
|---------------------------------|----------------|--------------------------|
| Controller (dry powder inhaler) | No             | Check Asthma Action Plan |