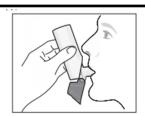

- 1. Holding RespiClick upright, open red cap until you hear a click
- 2. Exhale away from device
- Place mouth over mouthpiece with a tight seal (do not block vent with mouth or fingers)
- 4. Inhale quickly and deeply
- 5. Hold breath as long as you can, around 10 seconds
- 6. Remove RespiClick from mouth an exhale slowly away from device.
- 7. Place cap back on until it clicks closed
- 8. Steps 1-7 for each dose