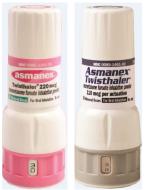

## Asmanex Twisthaler® (mometasone furoate)

110 mcg (gray bottom)

220mcg (pink bottom)

| Medicine                           | Need a spacer? | My dose                  |
|------------------------------------|----------------|--------------------------|
| Controller<br>(dry powder inhaler) | No             | Check Asthma Action Plan |