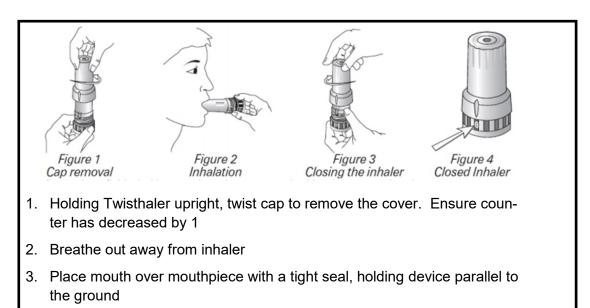

- 4. Inhale quickly and deeply
- 5. Hold breath as long as you can, around 10 seconds
- 6. Remove Twisthaler from mouth an exhale slowly away from device.
- 7. Place cap back on and twist until you hear a click and arrow is lined up with the counter