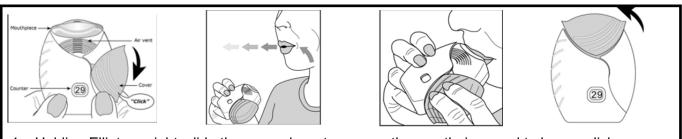

- 1. Holding Ellipta upright, slide the cover down to expose the mouthpiece and to hear a click
- 2. Exhale away from device
- 3. Place mouth over mouthpiece with a tight seal (do not block vent with fingers)
- 4. Take one long steady deep breath in through your mouth.
- 5. Hold breath as long as you can, about 3-4 seconds
- 6. Remove Ellipta from mouth an exhale slowly away from device.
- 7. Close cover back over mouthpiece as far as it will go
- 8. Repeat steps 1-7 for each dose