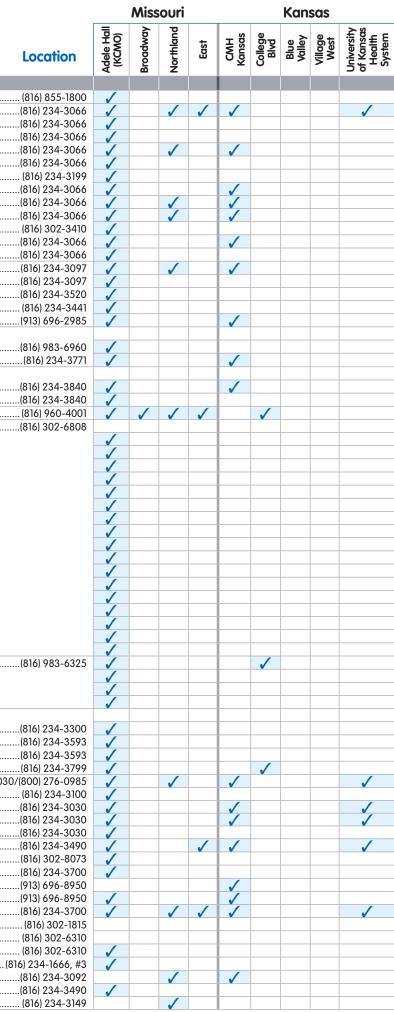

Mica Wiemann, MBA Provider Relations Territory Manager Cell: (816) 225-1517 mwiemann@cmh.edu

Team email: physicianservices@cmh.edu

|                                                                                                        |                     |                      | SSOU         |              | 1            |               | r\a             | nsas           |                 | 1                                           |
|--------------------------------------------------------------------------------------------------------|---------------------|----------------------|--------------|--------------|--------------|---------------|-----------------|----------------|-----------------|---------------------------------------------|
|                                                                                                        | Location            | Adele Hall<br>(KCMO) | Broadway     | Northland    | East         | CMH<br>Kansas | College<br>Blvd | Blue<br>Valley | Village<br>West | University<br>of Kansas<br>Health<br>Svstem |
| Specialty                                                                                              |                     |                      |              | -            |              |               |                 |                |                 |                                             |
| Adolescent Medicine                                                                                    |                     |                      |              |              |              |               |                 |                |                 |                                             |
| Adolescent Specialty Clinic                                                                            | (816) 960-4152      |                      | $\checkmark$ | $\checkmark$ |              | $\checkmark$  |                 |                |                 |                                             |
| Complex Syncope Clinic                                                                                 | (816) 960-4152      |                      | 1            |              |              |               |                 |                |                 |                                             |
| Eating Disorders                                                                                       | (913) 696-5070      |                      |              |              |              |               | $\checkmark$    |                |                 |                                             |
| Nutrition                                                                                              |                     |                      |              |              |              |               |                 |                |                 |                                             |
| Allergy and Immunology                                                                                 |                     |                      |              |              |              |               |                 |                |                 |                                             |
| Allergy, Asthma, Immunology                                                                            |                     |                      |              |              |              |               |                 |                |                 |                                             |
| Advanced Asthma Interdisciplinary Respiratory (AAIR) Clinic                                            |                     |                      |              |              |              |               |                 |                |                 |                                             |
| Asthma Education                                                                                       |                     |                      |              |              |              |               |                 |                |                 |                                             |
| Healthy Home/Environmental Health Program                                                              |                     | ✓                    |              |              |              |               |                 |                |                 |                                             |
| Immunology Clinic                                                                                      |                     |                      | <b>V</b>     |              |              | 1             |                 |                |                 |                                             |
| Multidisciplinary Food Allergy Clinic Beacon Program                                                   |                     |                      | 1            |              |              | <b>v</b>      |                 |                |                 |                                             |
| Burn                                                                                                   |                     |                      | <b>V</b>     |              |              |               |                 |                |                 |                                             |
| Burn Clinic                                                                                            | (816) 234-3520      | 1                    |              |              |              |               |                 |                |                 |                                             |
| Cardiology (Heart Center)                                                                              | (010) 234-3320      | V                    |              |              |              |               |                 |                |                 |                                             |
| Cardiac Connective Tissue Disease Clinic                                                               | (816) 234-3880      | 1                    |              |              |              |               |                 |                |                 |                                             |
| Cardiac Neurodevelopmental Clinic                                                                      |                     | <b>_</b>             |              |              |              | 1             | 1               |                |                 |                                             |
| Cardiology                                                                                             | 3880/(816) 234-3880 | <i></i>              |              | 1            | 1            |               | 1               |                |                 |                                             |
| CHAMP Clinic                                                                                           |                     | 1                    |              |              |              | i             |                 |                |                 |                                             |
| Echocardiograms                                                                                        |                     | <i>`</i>             |              | 1            | 1            |               | 1               |                |                 | 1                                           |
| Electrocardiograms                                                                                     |                     | 1                    |              | 1            | 1            |               | 1               |                |                 | 1                                           |
| Electrophysiology                                                                                      |                     | <i>_</i>             |              |              | 1            |               | 1               |                |                 | 1                                           |
| Exercise Stress Testing                                                                                |                     | 1                    |              |              |              |               | 1               |                |                 |                                             |
| Fetal Cardiology                                                                                       |                     | 1                    |              |              |              | 1             |                 |                |                 |                                             |
| Heart Failure/Heart Transplant Clinic                                                                  |                     | 1                    |              |              |              |               |                 |                |                 |                                             |
| Preventive Cardiology                                                                                  |                     |                      |              |              |              |               | $\checkmark$    |                |                 |                                             |
| Pulmonary Hypertension Clinic                                                                          | (816) 302-3672      | 1                    |              |              |              |               |                 |                |                 |                                             |
| Single Ventricle Clinic                                                                                | (816) 302-3670      |                      |              |              |              |               |                 |                |                 |                                             |
| Cardiovascular Surgery                                                                                 | (816) 234-3580      |                      |              |              |              |               |                 |                |                 |                                             |
| Child Adversity and Resilience (SCAN)                                                                  | (816) 234-3424      |                      |              |              |              |               |                 |                |                 |                                             |
| Foundations for Foster Care Clinic                                                                     |                     |                      |              |              |              |               |                 |                |                 |                                             |
| Clinical Pharmacology, Toxicology and Environmental Health                                             |                     | in<br>home           |              |              |              |               |                 |                |                 |                                             |
| Healthy Home/Environmental Health Program                                                              | (816) 302-8565      | visits               |              |              |              |               |                 |                |                 |                                             |
| GOLDILOKs Clinic                                                                                       |                     |                      |              |              |              |               |                 |                |                 |                                             |
| Dental                                                                                                 |                     |                      |              |              |              |               |                 |                |                 |                                             |
| Dermatology                                                                                            |                     |                      |              |              |              |               |                 |                |                 |                                             |
| General Dermatology<br>Excision Clinic                                                                 |                     |                      |              | <b>√</b>     |              |               |                 |                |                 |                                             |
| Genetic Skin Disorder Clinic                                                                           |                     |                      |              |              |              |               |                 |                |                 |                                             |
| Laser Clinic                                                                                           |                     |                      |              |              |              | 1             |                 |                |                 |                                             |
| Melanoma Clinic                                                                                        |                     |                      | <b>V</b>     |              |              | <b>v</b>      |                 |                |                 |                                             |
| Phototherapy Service                                                                                   |                     |                      | <b>v</b>     |              |              |               |                 |                |                 |                                             |
| Vascular Anomalies Specialty Clinic                                                                    |                     |                      | 1            |              |              |               |                 |                |                 |                                             |
| Developmental and Behavioral Health                                                                    |                     |                      |              |              |              |               |                 |                |                 |                                             |
| ADHD Specialty Clinic                                                                                  |                     | 1                    |              | 1            |              |               | 1               |                |                 |                                             |
| Autism Clinic                                                                                          |                     | <b>`</b>             |              | 1            | 1            |               | 1               |                |                 |                                             |
| Depression and Anxiety in Youth Clinic                                                                 |                     | <i>`</i>             |              |              |              | [             | 1               |                |                 |                                             |
| Developmental and Behavioral Health                                                                    |                     | 1                    |              | 1            |              |               | 1               |                |                 |                                             |
| Eating Disorders                                                                                       |                     |                      |              |              |              |               | 1               |                |                 |                                             |
| Tourette Syndrome Center                                                                               |                     |                      |              | $\checkmark$ |              |               |                 |                |                 |                                             |
| Down Syndrome                                                                                          |                     |                      |              |              |              |               | $\checkmark$    |                |                 |                                             |
| ENT                                                                                                    |                     | 1                    |              |              | $\checkmark$ | $\checkmark$  |                 |                |                 |                                             |
| Pediatric Tracheostomy Clinic                                                                          |                     | 1                    |              |              |              |               |                 |                |                 |                                             |
| Emergency Medicine                                                                                     |                     | 1                    |              |              |              | 1             |                 |                |                 |                                             |
| Endocrinology and Diabetes                                                                             |                     |                      |              |              |              |               |                 |                |                 |                                             |
| Endocrinology                                                                                          |                     |                      | 1            | 1            | 1            |               | 1               |                |                 | 1                                           |
| Broadway (816) 960-8803   East (816) 478-5200   Co<br>22Q11.2 Deletion Syndrome Clinic/Super Q Express | 0000 (913) 696-8000 | 5                    |              |              |              | 1             |                 |                |                 | •                                           |
| Childhood Diabetes Center                                                                              |                     | <b>v</b>             | 1            | 1            | 5            | ~             | <b>√</b>        |                |                 | 1                                           |
| Endocrine Disorders in Cancer Survivors                                                                |                     |                      | 1            | <i>'</i>     | <b>V</b>     |               | 1               |                |                 | -                                           |
| Gender Pathway Services                                                                                |                     |                      | V            | V            |              | ./            | 1               |                |                 |                                             |
| Gender Paniway Services<br>Growth Hormone                                                              |                     |                      | 5            | 1            | 5            | V             | <b>√</b>        |                |                 | ./                                          |
| GUIDE Clinic                                                                                           |                     | 1                    | V            | V            | V            |               | V               |                |                 | V                                           |
| Polycystic Ovary Syndrome Clinic                                                                       |                     | V                    | 1            |              |              |               |                 |                |                 |                                             |
| Prader Willi Syndrome Clinic                                                                           |                     |                      | <i>J</i>     |              |              | <u> </u>      |                 |                |                 |                                             |
| Thyroid Nodule and Carcinoma Clinic                                                                    |                     |                      |              | 1            |              |               |                 |                |                 |                                             |
| Turner Syndrome                                                                                        |                     |                      |              | V            |              |               |                 |                |                 |                                             |
| Type 2 Diabetes Prevention Clinic                                                                      |                     |                      |              |              |              |               | 1               |                |                 |                                             |
|                                                                                                        |                     |                      |              |              |              |               | V               |                | 1               |                                             |
| 1                                                                                                      |                     |                      |              |              |              |               |                 |                |                 |                                             |
| Fetal Health<br>Fetal Surgery and Intervention                                                         |                     |                      |              |              |              |               |                 |                |                 |                                             |

Missouri

Kansas

### Specialty Perinatal Clinic. Gastroenterology. Abdominal Pain. Biofeedback Therapy . BRICK .... Celiac Disease .. Colorectal Center (Surgery Clinic). Eosinophilic Esophagitis (EoE) Clinic . Feeding Clinic... Inflammatory Bowel Disease (IBD) Clinic. Liver Care Center.. Motility ..... Polyposis Center General Surgery... Bariatric Surgery Burn Specialty Team... Comprehensive Colorectal Center. Pectus Center.. Genetics Ehlers Danlos Syndrome Clinic... Genetics and Dysmorphology Clinic.. Gynecology Pediatric Adolescent Gynecology. Endometriosis.. Hearing and Speech .. Hematology/Oncology/BMT Hem/Onc Adolescent and Young Adult (AYA) Brain Tumor Cardio-Oncology Cellular Therapies Coagulation and Thrombosis Consult Service Comprehensive Stroke Clinic Hemophilia Histiocytosis HOPE Clinic (Spanish) Leukemia/Lymphoma Liver Tumor Sickle Cell Soft Tissue and Bone Sarcoma Stem Cell Transplant Survive and Thrive Young Women's Clinic Infectious Diseases . International Adoption International Travel Medicine Clinic Special Immunology Neonatology NICU .... Congenital Heart Disease Screening... NEON Infant Care Clinic Neonatal Follow-up Clinic Nephrology/Kidney Center .. (816) 234-3030/(800) 276-0985 Dialysis ... Enuresis and Voiding Disorder Clinic . Hypertension Clinic . Nephrology Genomics Clinic. Neurology .. Angelman Clinic .. Comprehensive Headache Clinic. Dravet Syndrome Clinic. Epilepsy Center .. Headache Relief Clinics Headache Treatment Center. Kernicterus Center of Excellence.. Movement Disorders and Spasticity Clinic. Neurology Rheumatology Clinic... Neurophysiology. Stroke Center .. Tourette Syndrome..