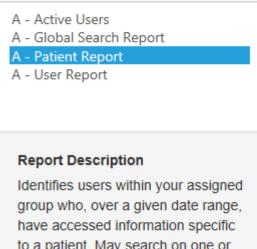

## Reports List Select a Report A - Active Users A - Global Search Report A - Patient Report A - User Report

When selecting a Report, the Report Description will appear below the Reports List. •

## Select a Report

to a patient. May search on one or multiple 'Patient Info' parameters.

• Enter the report parameters and click Search.

| ► Filters               |          |                   |                    |
|-------------------------|----------|-------------------|--------------------|
| Begin Date 07/11/2018 * | End Date | Patient Last Name | Patient First Name |
|                         |          | Patient DOB       | Patient MRN        |
|                         |          | 11/11/2011        |                    |
|                         |          |                   |                    |
|                         |          |                   | Clear Search       |