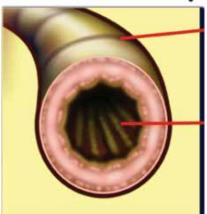

## **Normal Airway**

Muscles on the outside of the airway

This is where the air goes in and out

Muscle squeezing causes cough and the chest to feel tight

Swelling

When air moves through a small airway it makes a wheezing sound

Cough comes from mucous inside the airway

**Asthma Airway** 

Here are some warning signs that your asthma is bothering you NOW. Circle your warning signs.

Cough

Tight chest or chest pain

Whistling, wheezing sound when breathing