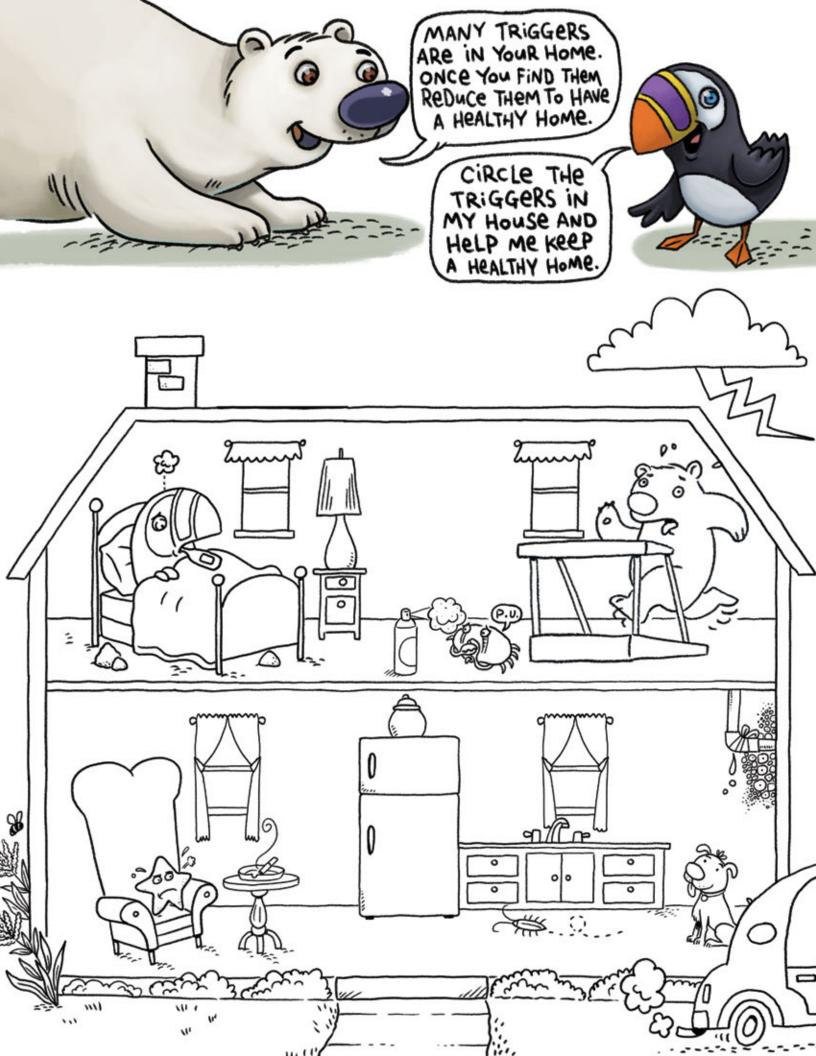

## Circle your triggers

Smoke

Outdoor pollen

Getting sick

Pets

Dust

**Exercise** 

Weather

Strong smells

Cockroach

Mold

**Pollution** 

Strong emotions

**Healthy Home Dot-to-dot**Connect the dots to finish the picture. Color the picture and add people who live there.