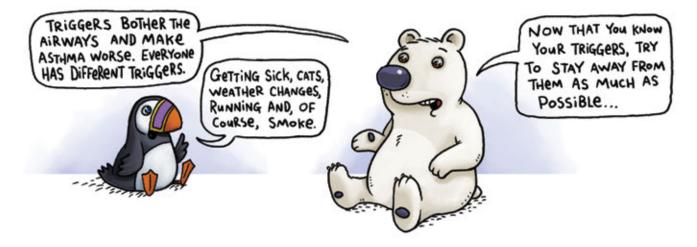

## Circle your triggers

Smoke

Outdoor pollen

Getting sick

Pets

Dust

**Exercise** 

Weather

Strong smells

Cockroach

Mold

**Pollution** 

Strong emotions

**Healthy Home Dot-to-dot**Connect the dots to finish the picture. Color the picture and add people who live there.