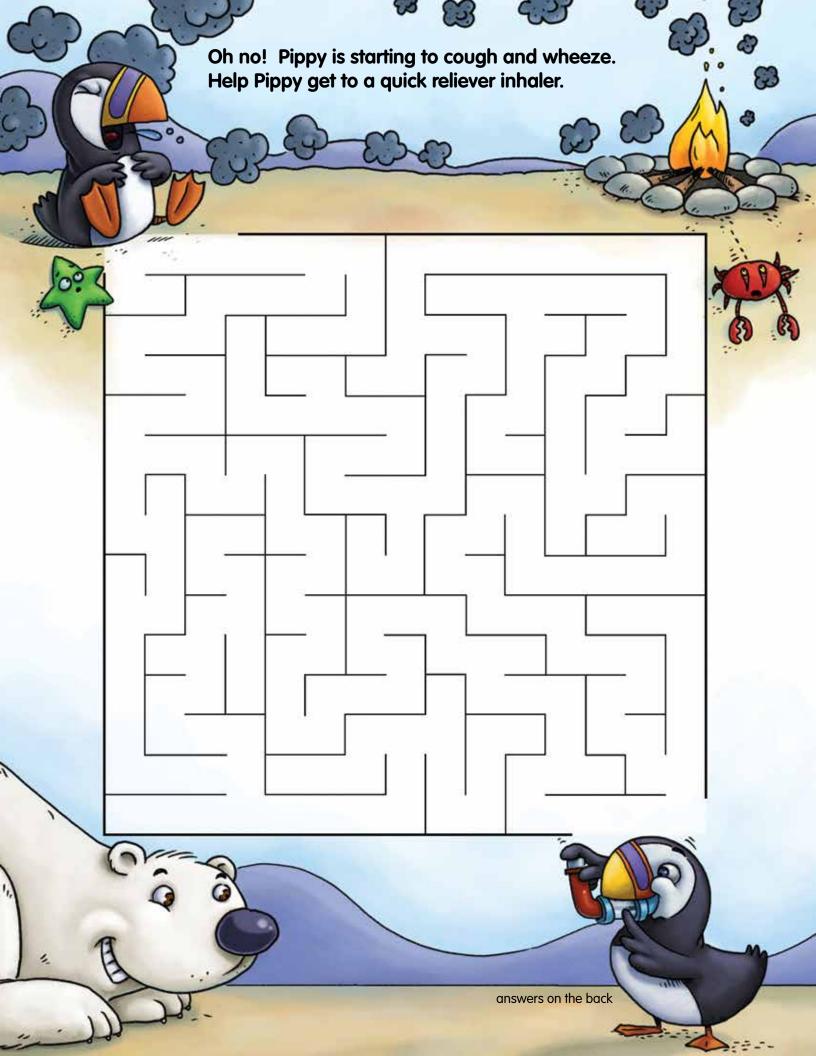

Not able to speak in sentences

Waking at night with cough or wheeze

**Breathing fast** 

Color the quick reliever inhaler the same color as the one you use at home.

Color the Controller inhaler the same color as the one you use at home.