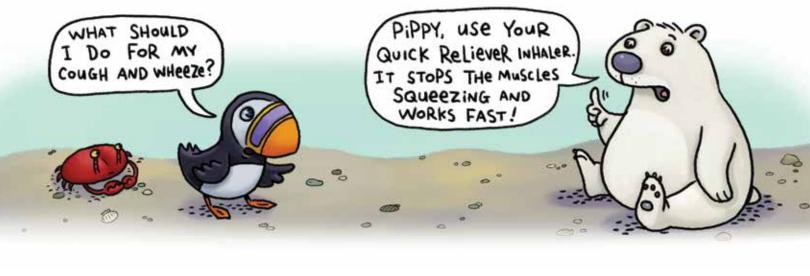

Not able to speak in sentences

Waking at night with cough or wheeze

**Breathing fast** 

Color the quick reliever inhaler the same color as the one you use at home.

Color the Controller inhaler the same color as the one you use at home.