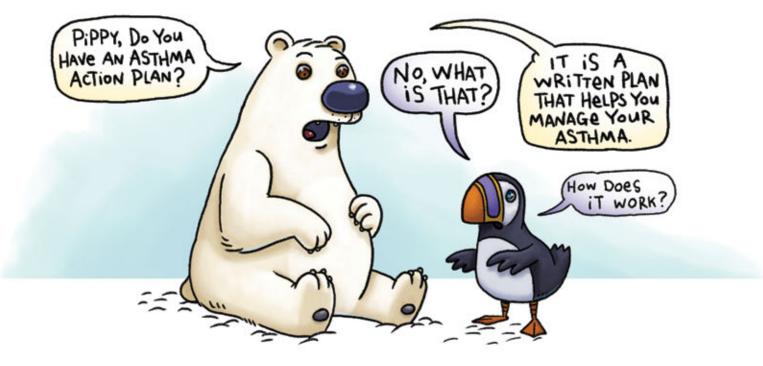

# Pippy the Puffin Learns about Asthma

My Name is:\_\_\_\_and I have asthma just like Pippy.