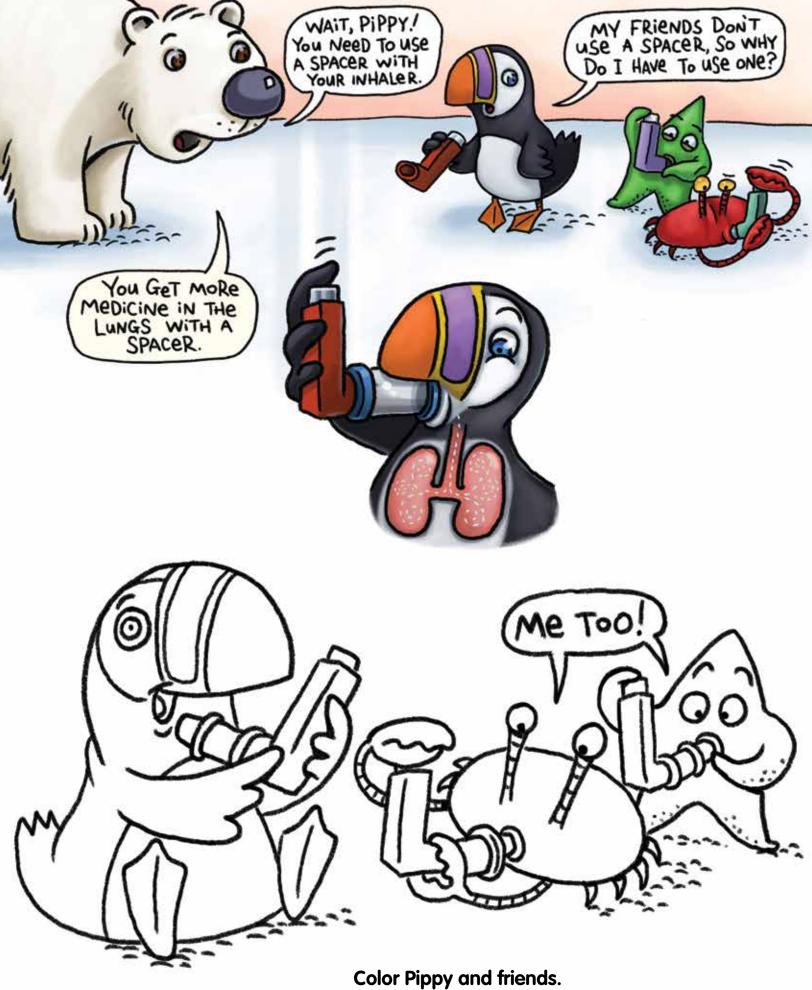

# Pippy the Puffin Learns about Asthma

My Name is:\_\_\_\_and I have asthma just like Pippy.