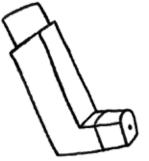

Not able to speak in sentences

Waking at night with cough or wheeze

**Breathing fast** 

Color the quick reliever inhaler the same color as the one you use at home.

Color the Controller inhaler the same color as the one you use at home.