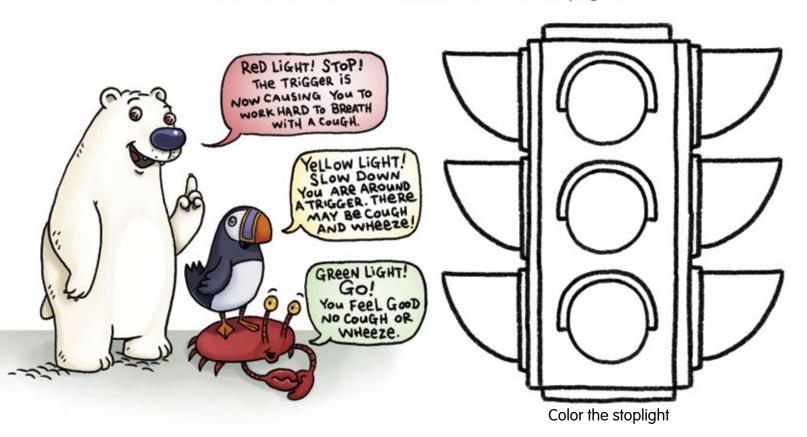

## An Asthma Action Plan has 3 Zones.

To remember the zones, think about a Stoplight.