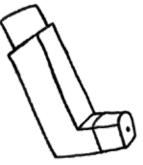

THE CONTROLLER
OPENS THE INSIDE OF
THE AIRWAY. IT WORKS
SLOW SO BE SURE TO
USE IT EVERYDAY.

You can find spacer instructions here www.childrensmercy.org/asthma

| U | M | Ν | Н | G | U | O | C | G | E |
|---|---|---|---|---|---|---|---|---|---|
| C | S | L | Р | R | Ο | S | L | U | J |
| 0 | G | Ε | K | Α | S | Τ | Н | M | Α |
| N | Ν | Н | Α | 1 | В | Z | С | X | R |
| T | U | L | L | S | С | V | U | 0 | Р |
| R | L | D | F | 1 | Р | W | L | W | 0 |
| 0 | S | Z | Ε | Ε | M | Α | D | Н | S |
| L | V | F | T | Ο | U | Т | С | Ε | 0 |
| L | Н | G | I | Ν | Н | Α | L | Ε | R |
| Ε | N | R | Ε | G | Ν | S | L | Z | R |
| R | M | Ε | D | 1 | С | 1 | Ν | Ε | X |