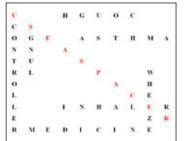

THE CONTROLLER
OPENS THE INSIDE OF
THE AIRWAY. IT WORKS
SLOW SO BE SURE TO
USE IT EVERYDAY.

You can find spacer instructions here www.childrensmercy.org/asthma

| U | M | Ν | Н | G | U | O | C | G | E |
|---|---|---|---|---|---|---|---|---|---|
| C | S | L | Р | R | Ο | S | L | U | J |
| 0 | G | Ε | K | Α | S | Τ | Н | M | Α |
| N | Ν | Н | Α | 1 | В | Z | С | X | R |
| T | U | L | L | S | С | V | U | 0 | Р |
| R | L | D | F | 1 | Р | W | L | W | 0 |
| 0 | S | Z | Ε | Ε | M | Α | D | Н | S |
| L | V | F | T | Ο | U | Т | С | Ε | 0 |
| L | Н | G | I | Ν | Н | Α | L | Ε | R |
| Ε | N | R | Ε | G | Ν | S | L | Z | R |
| R | M | Ε | D | 1 | С | 1 | Ν | Ε | X |

### Find the Words:

ASTHMA

INHALER

CONTROLLER

COUGH

WHEEZE

LUNGS

**MEDICINE** 