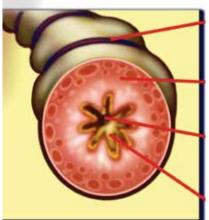

Cough comes from mucous inside the airway

**Asthma Airway** 

Here are some warning signs that your asthma is bothering you NOW. Circle your warning signs.

Cough

Tight chest or chest pain

Whistling, wheezing sound when breathing

Not able to speak in sentences

Waking at night with cough or wheeze

**Breathing fast** 

Color the quick reliever inhaler the same color as the one you use at home.

Color the Controller inhaler the same color as the one you use at home.