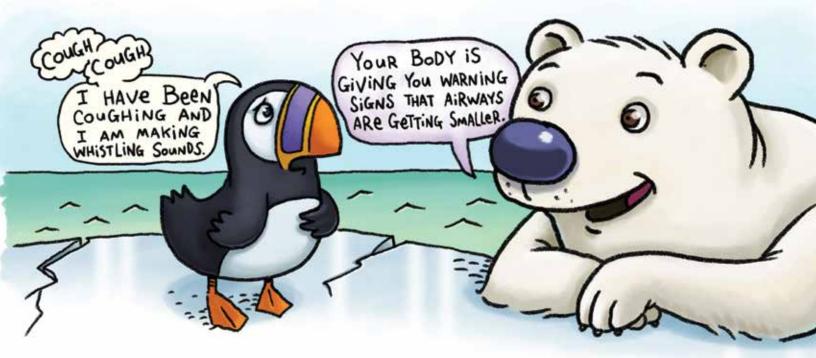

Cough comes from mucous inside the airway

**Asthma Airway** 

Here are some warning signs that your asthma is bothering you NOW. Circle your warning signs.

Cough

Tight chest or chest pain

Whistling, wheezing sound when breathing

Not able to speak in sentences

Waking at night with cough or wheeze

**Breathing fast** 

Color the quick reliever inhaler the same color as the one you use at home.

Color the Controller inhaler the same color as the one you use at home.